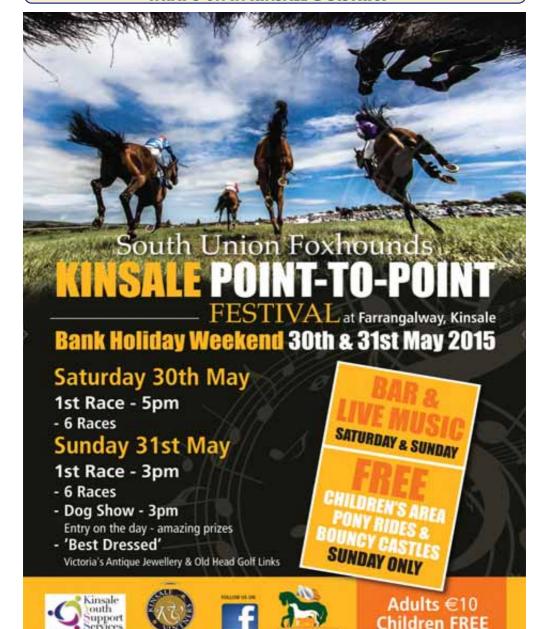

### South Union Foxhounds

## KINSALE POINT-TO-POINT

FESTIVAL.

KINSALE POINT TO POINT FESTIVAL:

Farrangalway, Kinsale. First race at 5pm. Free bus to course from Tourist Office.

OSCAR MADISONS: DJ Mark, 10pm. SILENT BANJO:

Celtic Knights, 10.30pm. SPANIARD: For Folk Sake, 10pm.

11am Temperance Hall. KINSALE POINT TO POINT FESTIVAL:

Farrangalway, Kinsale. First race at 3pm. Best Dressed Lady & Gentleman at 4pm. Free bus to course from Tourist Office

OLD HEAD OF KINSALE:

Open Day, Shuttle bus from Lusitania monument 10am - 5pm.